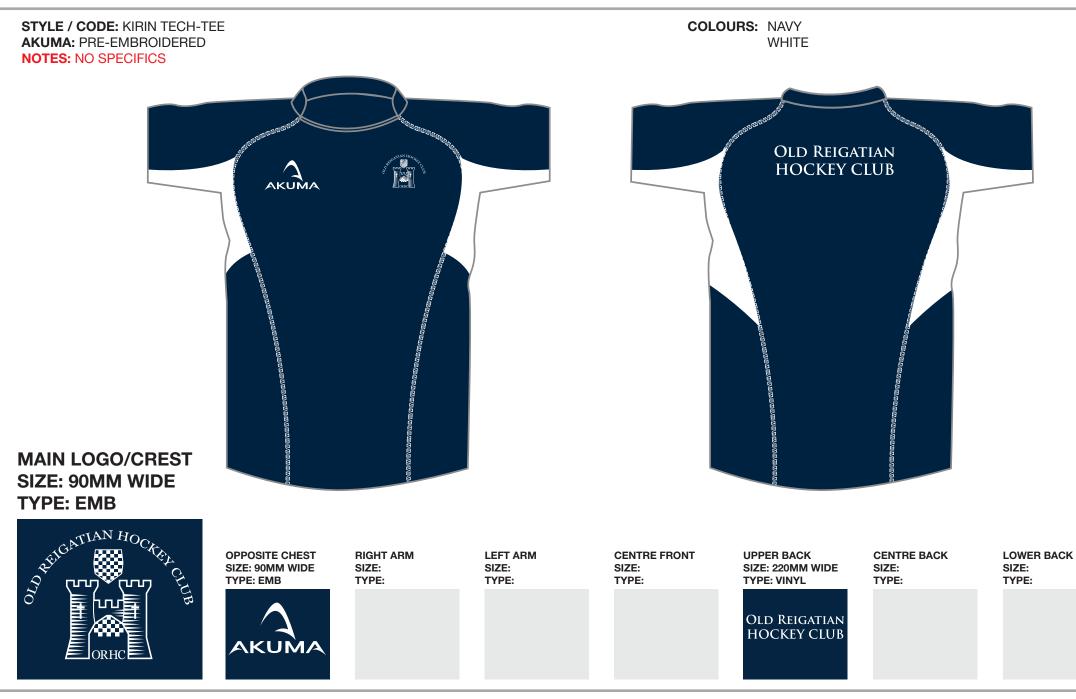

STYLE / CODE: SOFTCORE GILET AKUMA: HOCKEY NOTES: NO SPECIFICS

MAIN LOGO/CREST SIZE: 90mm WIDE TYPE: EMB

| OPPOSITE CHEST<br>SIZE: |                | LEFT ARM<br>SIZE: | CENTRE FRONT<br>SIZE: | UPPER BACK<br>SIZE: 100mm WIDE | CENTRE BACK<br>SIZE: | LOWER BACK<br>SIZE: 90mm WIDE |
|-------------------------|----------------|-------------------|-----------------------|--------------------------------|----------------------|-------------------------------|
| TYPE:                   | SIZE:<br>TYPE: | TYPE:             | TYPE:                 | TYPE: EMB                      | TYPE:                | TYPE: EMB                     |
|                         |                |                   |                       | OLD REIGATIAN<br>HOCKEY CLUB   |                      | ΑΚυΜΑ                         |