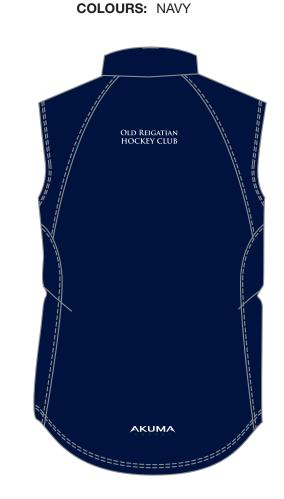

STYLE / CODE: SOFTCORE GILET AKUMA: HOCKEY NOTES: NO SPECIFICS

MAIN LOGO/CREST SIZE: 90mm WIDE TYPE: EMB

| OPPOSITE CHEST<br>SIZE: |                | LEFT ARM<br>SIZE: | CENTRE FRONT<br>SIZE: | UPPER BACK<br>SIZE: 100mm WIDE | CENTRE BACK<br>SIZE: | LOWER BACK<br>SIZE: 90mm WIDE |
|-------------------------|----------------|-------------------|-----------------------|--------------------------------|----------------------|-------------------------------|
| TYPE:                   | SIZE:<br>TYPE: | TYPE:             | TYPE:                 | TYPE: EMB                      | TYPE:                | TYPE: EMB                     |
|                         |                |                   |                       | OLD REIGATIAN<br>HOCKEY CLUB   |                      | ΑΚυΜΑ                         |