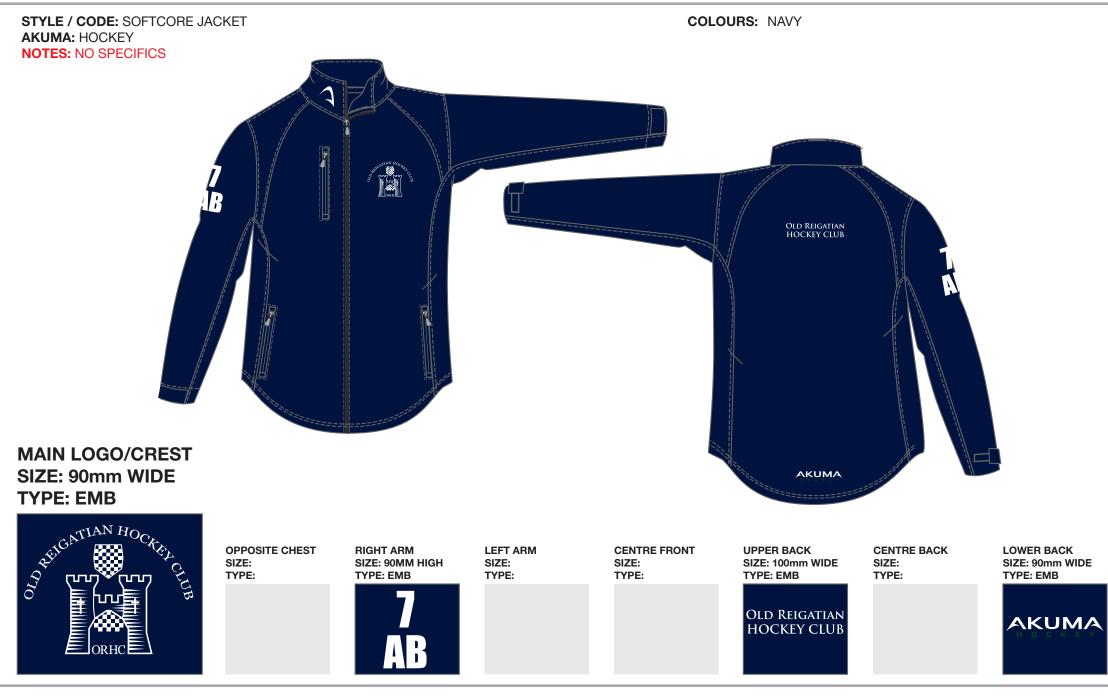

STYLE / CODE: SOFTCORE GILET AKUMA: HOCKEY NOTES: NO SPECIFICS

MAIN LOGO/CREST SIZE: 90mm WIDE TYPE: EMB

| OPPOSITE CHEST<br>SIZE: |                | LEFT ARM<br>SIZE: | CENTRE FRONT<br>SIZE: | UPPER BACK<br>SIZE: 100mm WIDE | CENTRE BACK<br>SIZE: | LOWER BACK<br>SIZE: 90mm WIDE |
|-------------------------|----------------|-------------------|-----------------------|--------------------------------|----------------------|-------------------------------|
| TYPE:                   | SIZE:<br>TYPE: | TYPE:             | TYPE:                 | TYPE: EMB                      | TYPE:                | TYPE: EMB                     |
|                         |                |                   |                       | OLD REIGATIAN<br>HOCKEY CLUB   |                      | ΑΚυΜΑ                         |