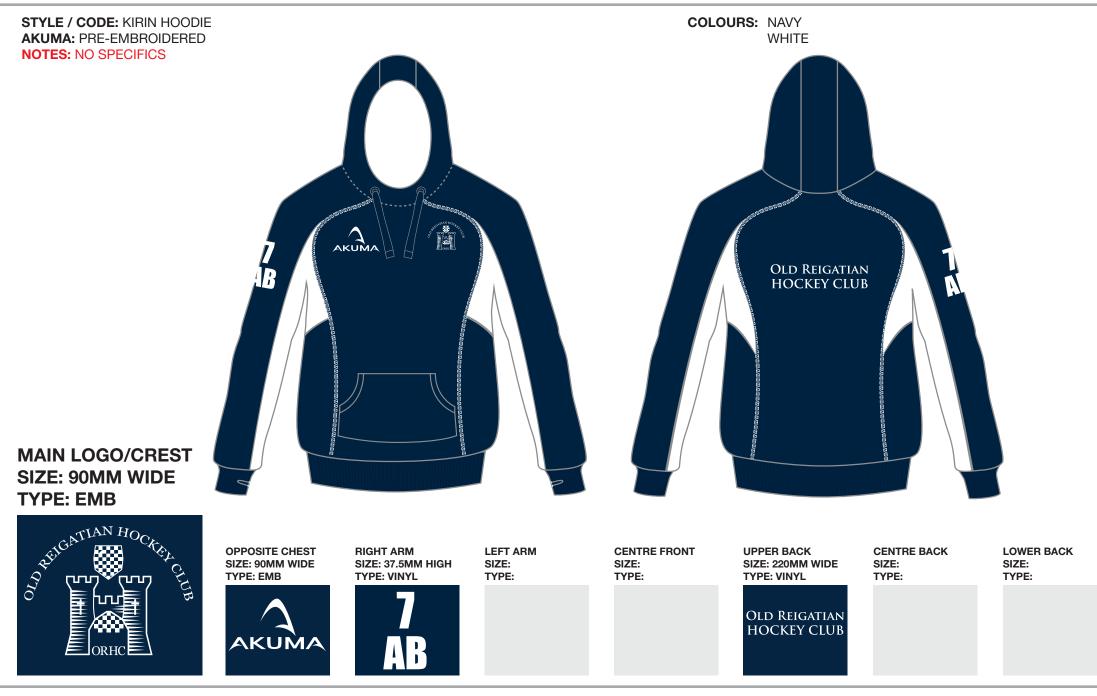

### **Old Reigatians HC**







STYLE / CODE: MICROFIBRE SHORTS FIT: HOCKEY AKUMA: HOCKEY NOTES: NO SPECIFICS COLOURS: NAVY WHITE C100 M72Y0K70





#### MAIN LOGO/CREST SIZE:90mm WIDE TYPE:EMB



OPPOSITE LEG SIZE: 90mm WIDE TYPE: EMB

#### AKUMA





MAIN LOGO/CREST SIZE:90mm WIDE

**TYPE:EMB** 

opencation Hock

STYLE / CODE: TRACKSUIT BOTTOMS AKUMA: HOCKEY NOTES: NO SPECIFICS



COLOURS: NAVY











SENIORS - £17.99 JUNIORS - £14.99

**COPYRIGHT - AKUMA SPORTS 2015** 

This artwork and deviations of this artwork are Akuma Sports intellectual property and as such are protected by the copyright section of the copyright Design and Patents Act 1988 (amended). Any unlawful imitation or reproduction of design without permision of Akuma Sports will incur legal action.









## **SENIORS - £27.99**

**COPYRIGHT - AKUMA SPORTS 2015** 

(C

This artwork and deviations of this artwork are Akuma Sports intellectual property and as such are protected by the copyright section of the copyright Design and Patents Act 1988 (amended). Any unlawful imitation or reproduction of design without permision of Akuma Sports will incur legal action.









STYLE / CODE: SOFTCORE GILET AKUMA: HOCKEY NOTES: NO SPECIFICS



MAIN LOGO/CREST SIZE: 90mm WIDE TYPE: EMB



| OPPOSITE CHEST<br>SIZE: |                | LEFT ARM<br>SIZE: | CENTRE FRONT<br>SIZE: | UPPER BACK<br>SIZE: 100mm WIDE | CENTRE BACK<br>SIZE: | LOWER BACK<br>SIZE: 90mm WIDE |
|-------------------------|----------------|-------------------|-----------------------|--------------------------------|-------------