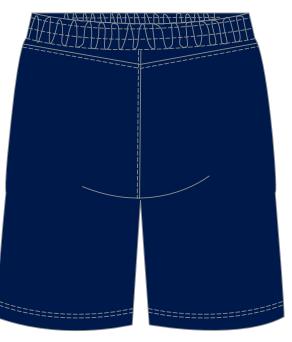

#### AKUMA

MAIN LOGO/CREST SIZE:90mm WIDE

**TYPE:EMB** 

opencation Hock

STYLE / CODE: TRACKSUIT BOTTOMS AKUMA: HOCKEY NOTES: NO SPECIFICS

COLOURS: NAVY

SENIORS - £17.99 JUNIORS - £14.99

**COPYRIGHT - AKUMA SPORTS 2015** 

This artwork and deviations of this artwork are Akuma Sports intellectual property and as such are protected by the copyright section of the copyright Design and Patents Act 1988 (amended). Any unlawful imitation or reproduction of design without permision of Akuma Sports will incur legal action.