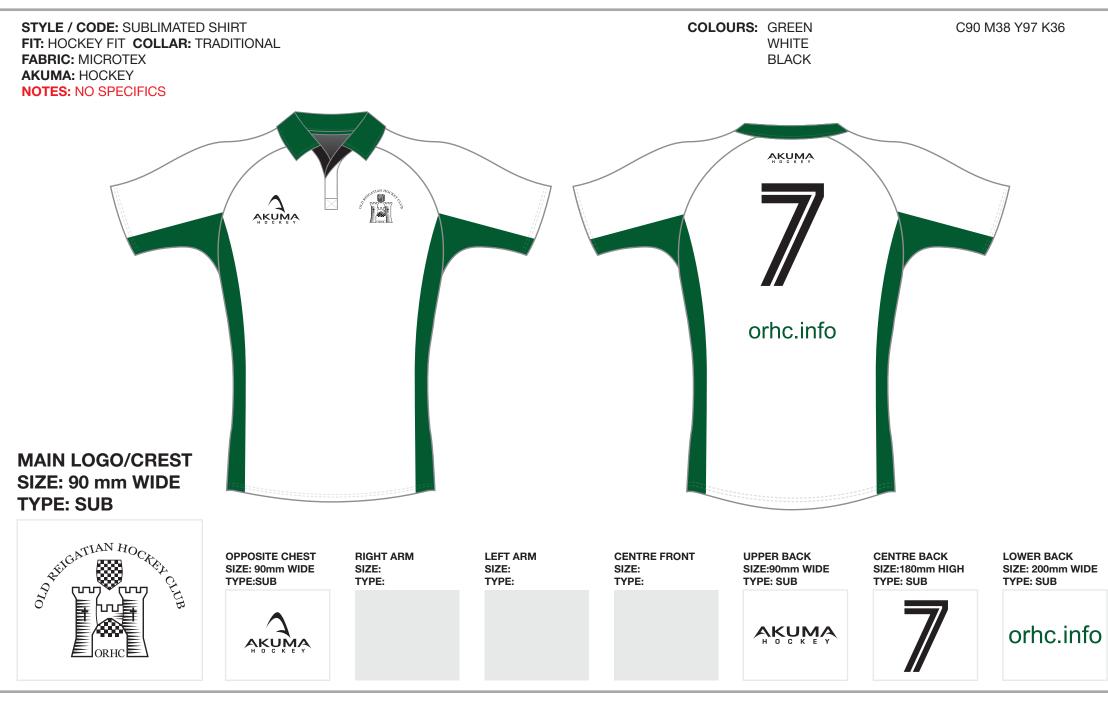

### **Old Reigatians HC**

STYLE / CODE: MICROFIBRE SHORTS FIT: HOCKEY AKUMA: HOCKEY NOTES: NO SPECIFICS COLOURS: NAVY WHITE C100 M72Y0K70

#### MAIN LOGO/CREST SIZE:90mm WIDE TYPE:EMB

OPPOSITE LEG SIZE: 90mm WIDE TYPE: EMB